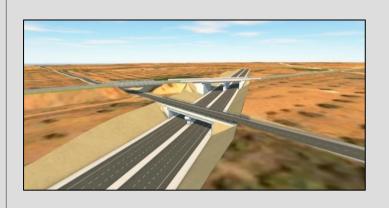

## TMA mühendislik ltd. The Ras Ejdyer - Emssad Expressway Project, Libya (Lots 2, 3 & 4)

The work included complete preliminary design of 1273 km motorway; as well as detail design of 400 km motorway with interchanges, service, park and maintenance areas, bridges, viaducts and other structures; preparation of technical specifications and tender documents.

| <ul><li>Interchanges</li></ul>  | 1 |
|---------------------------------|---|
| <ul><li>Service Areas</li></ul> | 3 |
| <ul><li>Park Areas</li></ul>    | 2 |
| Maintenance Area                | 1 |

| <ul><li>Overpasses</li></ul>            | 41 |
|-----------------------------------------|----|
| <ul><li>Underpasses</li></ul>           | 49 |
| <ul> <li>Railway Underpasses</li> </ul> | 3  |
| TOTAL CROSSINGS                         | 93 |
|                                         |    |
| <ul><li>Viaducts</li></ul>              | 16 |
| <ul><li>Overpasses</li></ul>            | 41 |
| <ul><li>Underpasses</li></ul>           | 49 |
| • Railway Underpasses                   | 3  |
|                                         |    |