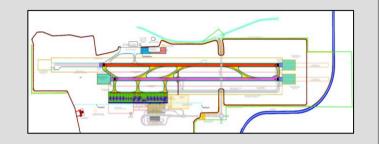

## TMA mühendislik ltd. The Ras Ejdyer - Emssad Expressway Project, Libya (Lots 2, 3 & 4)

The work included complete preliminary design of 1273 km motorway; as well as detail design of 400 km motorway with interchanges, service, park and maintenance areas, bridges, viaducts and other structures; preparation of technical specifications and tender documents.

| <ul><li>Interchanges</li></ul>  | 1 |
|---------------------------------|---|
| <ul><li>Service Areas</li></ul> | 3 |
| <ul><li>Park Areas</li></ul>    | 2 |
| Maintenance Area                | 1 |

| <ul><li>Overpasses</li></ul>            | 41 |
|-----------------------------------------|----|
| <ul><li>Underpasses</li></ul>           | 49 |
| <ul> <li>Railway Underpasses</li> </ul> | 3  |
| TOTAL CROSSINGS                         | 93 |
|                                         |    |
| <ul><li>Viaducts</li></ul>              | 16 |
| <ul><li>Overpasses</li></ul>            | 41 |
| <ul><li>Underpasses</li></ul>           | 49 |
| • Railway Underpasses                   | 3  |
|                                         |    |