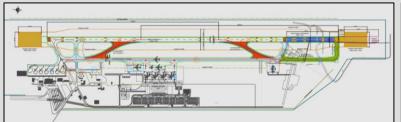

## **Cairo International Airport - Egypt**

A design and construction project of Cairo International Airport Terminal Building No.2, with approximately 340 000 m2 of airside facilities and a new Terminal Complex of approximately 230 000 m2.

Construction of a new wing and airways as well as all infrastructure and fuel system, including fire and life safety engineering are included.