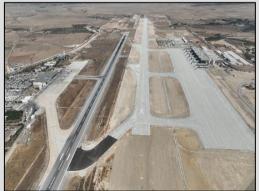

### **Ercan International Airport Upgrade – Turkish Republic of Northern Cyprus**

The project includes complete civil and airside facilities design and technical consultancy during construction; including new runway, reconstruction of the existing runway, apron for new terminal, taxiways, fuel system, airfield ground lighting system, navigation system and complete infrastructure systems.