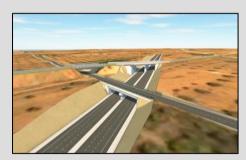

## TMA mühendislik ltd. The Ras Ejdyer - Emssad Expressway Project, Libya (Lots 2, 3 & 4)

The work included complete preliminary design of 1273 km motorway; as well as detail design of 400 km motorway with interchanges, service, park and maintenance areas, bridges, viaducts and other structures; preparation of technical specifications and tender documents.

| <ul><li>Interchanges</li></ul>  | 1 |
|---------------------------------|---|
| <ul><li>Service Areas</li></ul> | 3 |
| <ul><li>Park Areas</li></ul>    | 2 |
| Maintenance Area                | 1 |

| <ul><li>Overpasses</li></ul>            | 41 |
|-----------------------------------------|----|
| <ul><li>Underpasses</li></ul>           | 49 |
| <ul> <li>Railway Underpasses</li> </ul> | 3  |
| TOTAL CROSSINGS                         | 93 |
|                                         |    |
| <ul><li>Viaducts</li></ul>              | 16 |
| <ul><li>Overpasses</li></ul>            | 41 |
| <ul><li>Underpasses</li></ul>           | 49 |
| • Railway Underpasses                   | 3  |
|                                         |    |