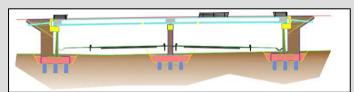

## TMA mühendislik ltd. The Ras Ejdyer - Emssad Expressway Project, Libya (Lots 2, 3 & 4)

The work included complete preliminary design of 1273 km motorway; as well as detail design of 400 km motorway with interchanges, service, park and maintenance areas, bridges, viaducts and other structures; preparation of technical specifications and tender documents.

| <ul><li>Interchanges</li></ul>  | 1 |
|---------------------------------|---|
| <ul><li>Service Areas</li></ul> | 3 |
| <ul><li>Park Areas</li></ul>    | 2 |
| Maintenance Area                | 1 |

| <ul><li>Overpasses</li></ul>            | 41 |
|-----------------------------------------|----|
| <ul><li>Underpasses</li></ul>           | 49 |
| <ul> <li>Railway Underpasses</li> </ul> | 3  |
| TOTAL CROSSINGS                         | 93 |
|                                         |    |
| <ul><li>Viaducts</li></ul>              | 16 |
| <ul><li>Overpasses</li></ul>            | 41 |
| <ul><li>Underpasses</li></ul>           | 49 |
| • Railway Underpasses                   | 3  |
|                                         |    |