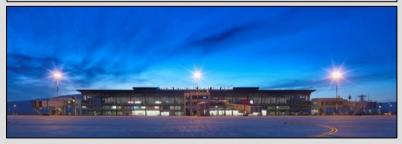

### **Ercan International Airport Upgrade – Turkish Republic of Northern Cyprus**

The project includes complete civil and airside facilities design and technical consultancy during construction; including new runway, reconstruction of the existing runway, apron for new terminal, taxiways, fuel system, airfield ground lighting system, navigation system and complete infrastructure systems.