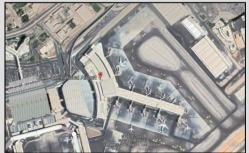

## **Cairo International Airport - Egypt**

A design and construction project of Cairo International Airport Terminal Building No.2, with approximately 340 000 m2 of airside facilities and a new Terminal Complex of approximately 230 000 m2.