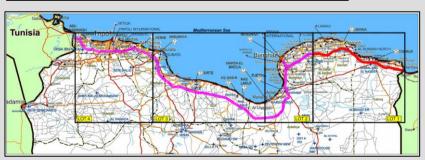

## TMA mühendislik ltd. The Ras Ejdyer - Emssad Expressway Project, Libya (Lots 2, 3 & 4)

The work included complete preliminary design of 1273 km motorway; as well as detail design of 400 km motorway with interchanges, service, park and maintenance areas, bridges, viaducts and other structures; preparation of technical specifications and tender documents.