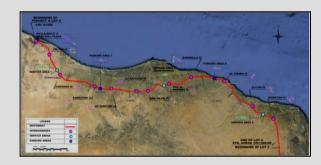

## TMA mühendislik ltd. The Ras Ejdyer - Emssad Expressway Project, Libya (Lots 2, 3 & 4)

The work included complete preliminary design of 1273 km motorway; as well as detail design of 400 km motorway with interchanges, service, park and maintenance areas, bridges, viaducts and other structures; preparation of technical specifications and tender documents.

| <ul><li>Interchanges</li></ul>  | 1 |
|---------------------------------|---|
| <ul><li>Service Areas</li></ul> | 3 |
| <ul><li>Park Areas</li></ul>    | 2 |
| Maintenance Area                | 1 |

| <ul><li>Overpasses</li></ul>            | 41 |
|-----------------------------------------|----|
| <ul><li>Underpasses</li></ul>           | 49 |
| <ul> <li>Railway Underpasses</li> </ul> | 3  |
| TOTAL CROSSINGS                         | 93 |
|                                         |    |
| <ul><li>Viaducts</li></ul>              | 16 |
| <ul><li>Overpasses</li></ul>            | 41 |
| <ul><li>Underpasses</li></ul>           | 49 |
| • Railway Underpasses                   | 3  |
|                                         |    |