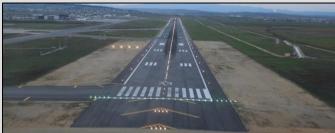

### **Ercan International Airport Upgrade – Turkish Republic of Northern Cyprus**

The project includes complete civil and airside facilities design and technical consultancy during construction; including new runway, reconstruction of the existing runway, apron for new terminal, taxiways, fuel system, airfield ground lighting system, navigation system and complete infrastructure systems.

Phase II: complete civil and airside facilities design including extension of the existing runway and parallel taxiway,

rapid exit taxiways and airfield ground lighting & navigation systems.

**Passenger Terminal Extension Phase 1 - Pier Block Extensions** 