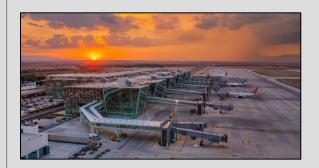

## **Cairo International Airport - Egypt**

A design and construction project of Cairo International Airport Terminal Building No.2, with approximately 340 000 m2 of airside facilities and a new Terminal Complex of approximately 230 000 m2.

Construction of a new wing and airways as well as all infrastructure and fuel system, including fire and life safety engineering are included.