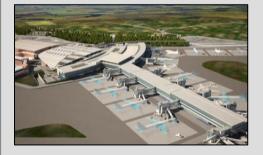

### **Ercan International Airport Upgrade – Turkish Republic of Northern Cyprus**

The project includes complete civil and airside facilities design and technical consultancy during construction; including new runway, reconstruction of the existing runway, apron for new terminal, taxiways, fuel system, airfield ground lighting system, navigation system and complete infrastructure systems.