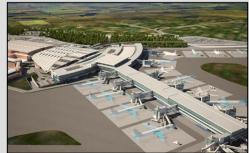

## **Cairo International Airport - Egypt**

A design and construction project of Cairo International Airport Terminal Building No.2, with approximately 340 000 m2 of airside facilities and a new Terminal Complex of approximately 230 000 m2.