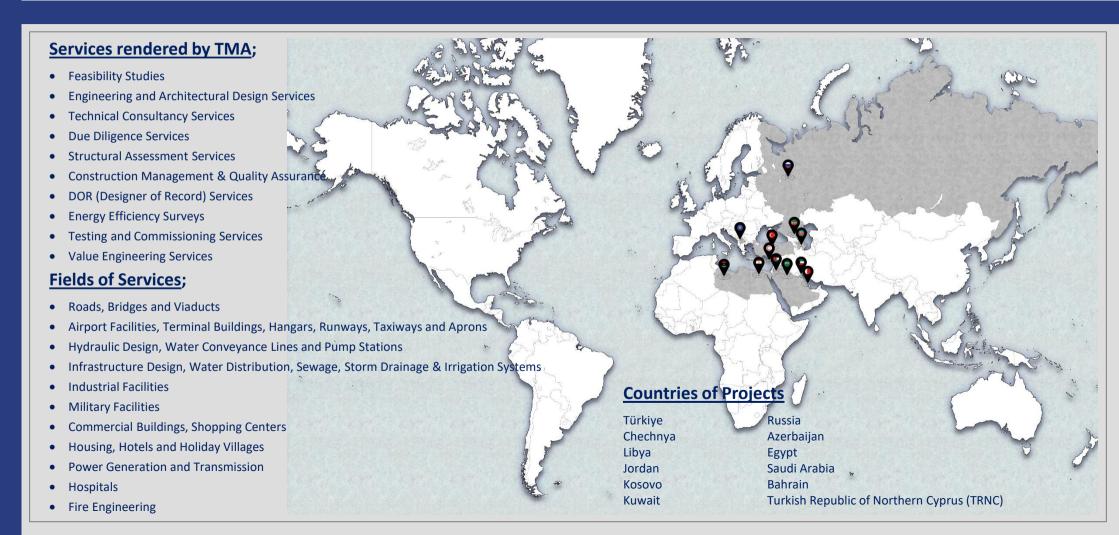

# TRANSPORTATION SYSTEMS AIRPORTS - MOTORWAYS



### **BRIEF COMPANY DESCRIPTION**







- Founded in 1987
- Multidisciplined firm
- All in house design
- More than 300
   projects in 12 different







- Excellent Professional Track Record
- Familiarity to
   International Codes



















### **SERVICES**





### **CLIENTS**

Roketsan, Turkey

metiş





USACE, Germany







US Embassy, Ankara / Adana

AAFES, Germany

Aytekin-Serol, Turkey





Metis, Turkey



TC MSB, Turkey

USAF, Turkey















ANC, Libya



DSİ, Turkey



Relyant Global, USA



GAMA, Turkey









ERMA, Libya







MMRA, Libya

AFCEC, USA







SWCC, Saudi Arabia

Limak, Turkey & International Branches



Eldorado Gold/Hatch, Canada



## TMA mühendislik ltd. The Ras Ejdyer - Emssad Expressway Project, Libya (Lots 2, 3 & 4)



The work included complete preliminary design of 1273 km motorway; as well as detail design of 400 km motorway with interchanges, service, park and maintenance areas, bridges, viaducts and other structures; preparation of technical specifications and tender documents.





| <ul><li>In